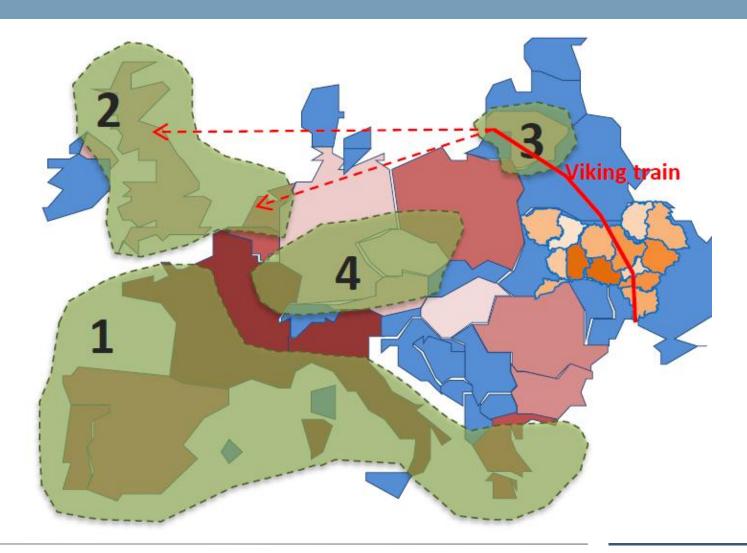

#### КОМБИНИРОВАННЫЙ КОНТЕЙНЕРНЫЙ ЭКСПОРТ

2 АЛЬТЕРНАТИВНЫМ ВАРИАНТОМ МОЖЕТ БЫТЬ КОМБИНИРОВАННАЯ ПЕРЕВОЗКА (РЕГУЛЯРНЫЙ КОНТЕЙНЕРНЫЙ ПОЕЗД «ВИКИНГ», ЛИБО «ВИКИНГ» + МОРЕ):

- Потребитель в странах назначения приобретает мелкие партии грузов.
- Использование контейнерных отправок наиболее выгодна мелким производителям сои и рапса.
- Производитель, фермер может не нести затрат на хранение своей продукции на элеваторах и в порту.
- Нет необходимости ожидать накопления объемов груза в порту перед отправкой.
- Более низкая стоимость перевалки, как в порту отправления, так и в порту получения.
- Контейнер может быть загружен непосредственно на территории хозяйства и отправлен непосредственно на склад получателя в единой таре без воздействия на продукцию.
- Портовые сборы в Клайпеде ниже чем в Украине.
- Сокращение времени доставки на 20-30%.

#### ШАТЛ ПОЕЗДА

4

Данный регион будет значительно более выгоден для доставки в случае формирования регулярных партий от 25 контейнеров в неделю. При таком условии возможно формировать регулярный сервис доставки с использованием европейской системы контейнерных шаттл-поездов.

- Реальное снижение стоимости по сравнению с автомобильными отправками может составить до 50%.
- Преимущество данного способа доставки также является сопоставимое с автомобилем время доставки.
- Экономия на перегрузе при смене колеи, при варианте ж/д перевозки (до 5 евро/тонна).