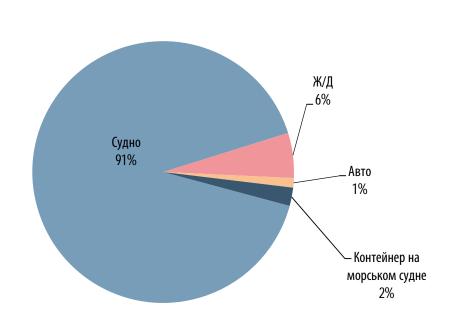

kraine or \$9 bn belong to export of agriculture products (8m2015)

90 mln t production

2030 expected

50 mln t export



### СТРУКТУРА ЭКСПОРТА ЗЕРНОВЫХ И МАСЛИЧНЫХ В 2014Г, МЛН.Т





# Схеми агрологістики в Україні



## КЛЮЧЕВОЙ ЛОГИСТИЧЕСКИЙ МАРШРУТ — ДОСТАВКА С ЛИНЕЙНОГО НА ПОРТОВЫЙ ЭЛЕВАТОР



Источник: ЦТС-Консалтинг



### ПРЯМОЙ ЭКСПОРТ ПОМИМО МОРСКОГО ОСУЩЕСТВЛЯЕТСЯ Ж/Д И АВТОТРАНСПОРТОМ





## КЛЮЧЕВОЙ ГРУЗОПОТОК К МОРСКИМ ВОРОТАМ ДОСТАВЛЯЕТСЯ ЖЕЛЕЗНОЙ ДОРОГОЙ





# Экспорт сои



### С 2011Г ПО 2015Г ЭКСПОРТ СОИ ИЗ УКРАИНЫ ВЫРОС В ДВА РАЗА ДО 2,24 МЛН.Т

### СТРУКТУРА ЭКСПОРТА СОИ ПО СПОСОБУ ДОСТАВКИ, ТЫС.Т

#### ■ Суша ■ Море +104% 2 2 3 9 151 1675 1 4 9 2 1 481 185 70 233 1096 53 2088 1 490 1411 1 260 1044 2015 2011 2012 2013 2014

### ЭКСПОРТ ПО ВИДАМ ТРАНСПОРТА, 2015г





### ТУРЦИЯ И ИРАН — ОСНОВНЫЕ НАПРАВЛЕНИЯ МОРСКОГО ЭКСПОРТА СОИ





### ТЕКУЩАЯ СИТУАЦИЯ С ЭКСПОРТОМ СОЕВЫХ БОБОВ В ЕС



Source: Levada Cargo

AGROLOGISTICS IN UKRAINE 19



### 3/4 СУХОПУТНОГО ЭКСПОРТА СОИ ИДЕТ ЧЕРЕЗ ГРАНИЦУ С ЕВРОПОЙ

76% через границу с Европой

Экспорт по суще 151 тыс.т в 2015г



77%

23%



99,9%



0,1%

24%

через границу с СНГ



### БЕЛАРУСЬ ОБЕСПЕЧИВАЕТ НЕ ТОЛЬКО ПОТРЕБЛЕНИЕ, НО И ТРАНЗИТ УКРАИНСКОЙ СОИ



### СТРУКТУРА ЭКСПОРТА ЧЕРЕЗ ГРАНИЦУ СО СТРАНАМИ СНГ, 2015г

|                | Страна       | Вес, т |
|----------------|--------------|--------|
| C•             | Азербайджан  | 12 384 |
|                | Литва        | 10 742 |
|                | Беларусь     | 10 443 |
| <b>(</b> .:::: | Узбекистан   | 1 021  |
| G. 50          | Туркменистан | 662