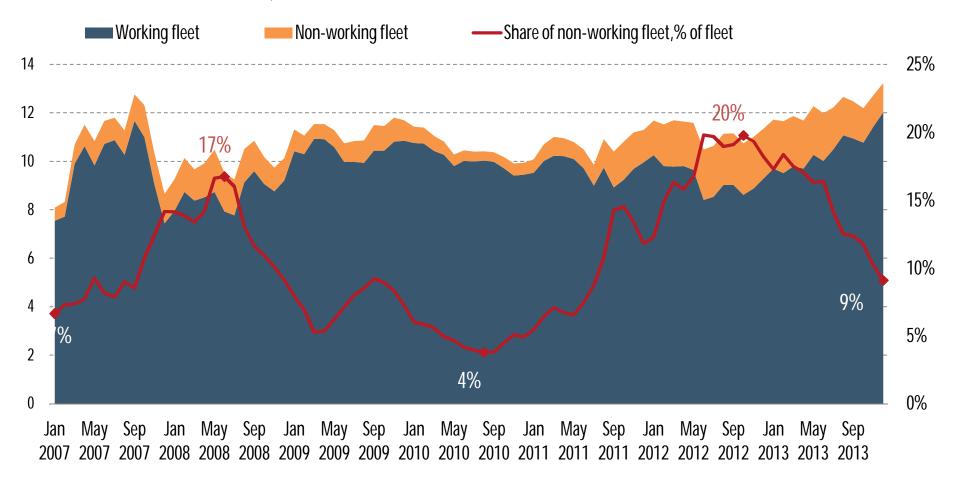

: Госстат Украины



# Железнодорожная инфраструктура



### **GRAIN-HOPPER**



4-осный крытый вагон-хоппер для зерна, модель 19-752-01: для

грузоперевозки зерна и других пищевых, сыпучих грузов насыпью.

Грузоподъемность, тонн: 70.

Масса тары вагона, тонн: 21,3 / 23.

Объем кузова, м3: 94.



# TOTAL GRAIN-HOPPERS FLEET 13,6 THOUSAND UNITS (MARCH 2015) - GRAIN HOPPERS IN UKRAINE ARE QUITE OUTDATED AND CONCENTRATED WITHIN STATE MONOPOLIST - UKRZALIZNITSA



Source: Centre for Transport Strategies



### GRAIN HOPPERS PERFORMANCE MAXIMUMS WERE ACHIEVED ON THE BACKGROUND OF RECORD HARVEST EXPORT



Source: CFTS-Consulting calculations

AGROLOGISTICS IN UKRAINE 36



#### HIGH AGE OF GRAIN HOPPERS PREDETERMINES SIGNIFICANT NON-WORKING FLEET

#### GRAIN-HOPPERS FLEET STRUCTURE, THOU UNITS



Source: CFTS-Consulting calculations AGROLOGISTICS IN UKRAINE 37



#### UKRZALIZNYTSYA'S INTENTIONS TO EXTEND THE USEFULL LIFE OF GRAIN HOPPERS TO 45 YEARS MAY DELAY FLEET DEFICIT

#### FORECAST DISPOSAL OF GRAIN HOPPERS, UNITS 2565 2203 \_ 2145 \_ -1670-1196 762 653 195 11 2014F 2015F 2016F 2017F 2018F 2019F 2020F 2021F 2022F 2023F 2043F 2044F



Source: CFTS-Consulting calculations

AGROLOGISTICS IN UKRAINE 38



#### THERE ARE NO TARIFF MECHANISMS THAT STIMULATE PRIVATE COMPANIES TO INVEST IN GRAIN HOPPERS FLEET



Source: CFTS-Consulting AGROLOGISTICS IN UKRAINE 39



# Контейнерные перевозки



#### ЭКСПОРТ В ЕС (1/2)

Большинство сои и рапса из Украины перевозятся насыпью, морским транспортом, это обусловлено расположением основных стран импортеров – Италия, Испания, Франция, Грец