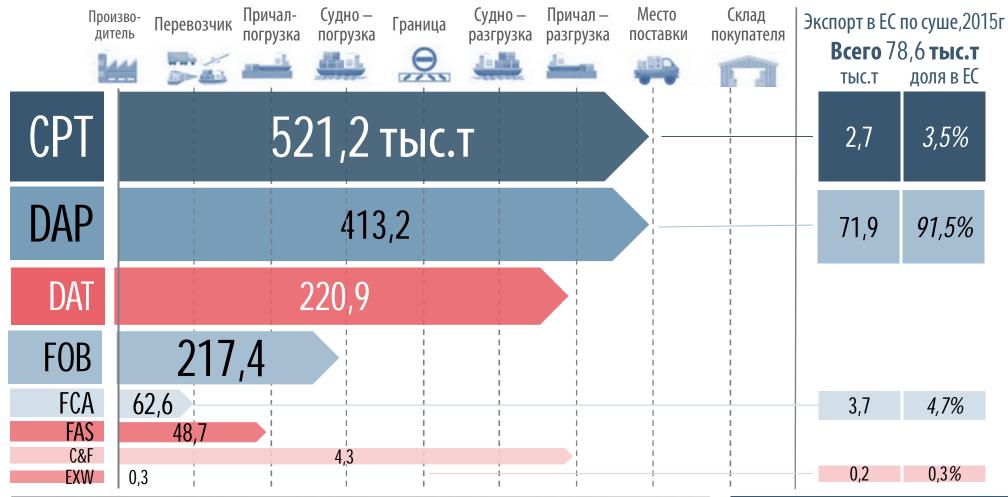

#### УСЛОВИЯ ПОСТАВКИ

## СТРУКТУРА ЭКСПОРТА СОИ В ЗАВИСИМОСТИ ОТ УСЛОВИЙ ПОСТАВКИ, ТЫС.Т

Источник: Госстат Украины