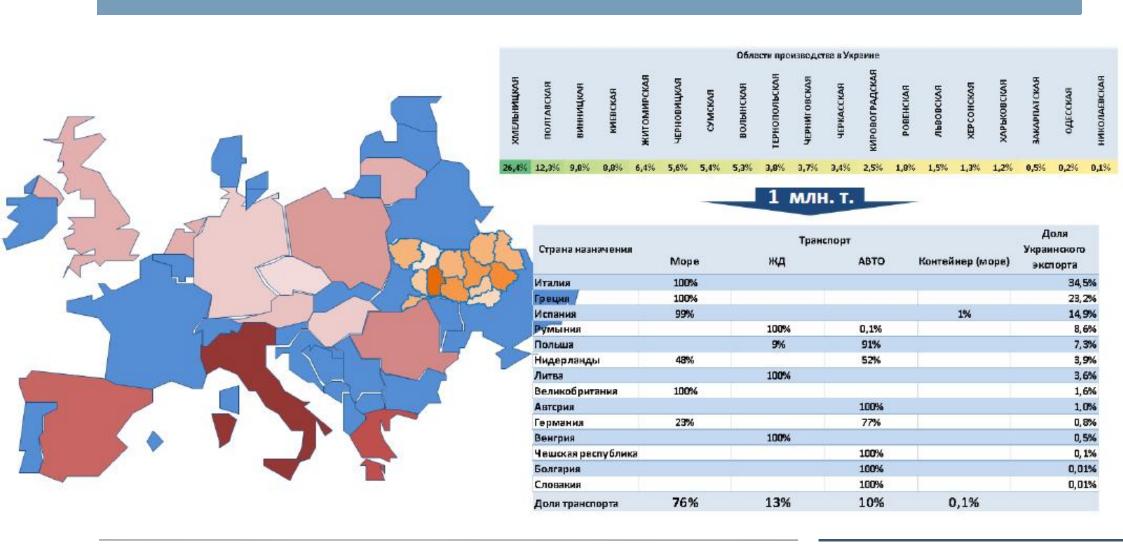

## ТЕКУЩАЯ СИТУАЦИЯ С ЭКСПОРТОМ СЕМЯН РАПСА В ЕС

| виннипиков | Кировоградская о |      | ВОЛЬНОКА<br>В ЭСТВОТОВ<br>В ЭСТВОТОТОВ<br>В ЭСТВОТОТОВ<br>В ЭСТВОТОТОВ<br>В ЭСТВОТОТОВ<br>В ЭСТВОТОТОВ<br>В ЭСТВОТОТОТОТОТОТОТОТОТОТОТОТОТОТОТОТОТОТО | раине<br>НЕВНИКОВСКОВ | черкасская |
|------------|------------------|------|-----------------------------------------------------------------------------------------------------------------------------------------------------------------------------------------------------------------------------------------------------------------------------------------------------------------------------------------------------------------------------------------------------------------------------------------------------------------------------------------------------------------------------------------------------------------------------------------------------------------------------------------------------------------------------------------------------------------------------------------------------------------------------------------------------------------------------------------------------------------------------------------------------------------------------------------------------------------------------------------------------------------------------------------------------------------------------------------------------------------------------------------------------------------------------------------------------------------------------------------------------------------------------------------------------------------------------------------------------------------------------------------------------------------------------------------------------------------------------------------------------------------------------------------------------------------------------------------------------------------------------------------------------------------------------------------------------------------------------------------------------------------------------------------------------------------------------------------------------------------------------------------------------------------------------------------------------------------------------------------------------------------------------------------------------------------------------------------------------------------------------------------------------------------------------------------------------------------------------------------|-----------------------|------------|
| 60,1%      | 21,1%            | 8,1% | 4,7%                                                                                                                                                                                                                                                                                                                                                                                                                                                                                                                                                                                                                                                                                                                                                                                                                                                                                                                                                                                                                                                                                                                                                                                                                                                                                                                                                                                                                                                                                                                                                                                                                                                                                                                                                                                                                                                                                                                                                                                                                                                                                                                                                                                                                                    | 4,4%                  | 1,7%       |

1,3 млн. т.

| 4                     | Транспорт |     |      | Доля             |                         |
|-----------------------|-----------|-----|------|------------------|-------------------------|
| Страна назначения     | Mope      | жд  | ABTO | Контейнер (море) | Украинского<br>экспорта |
| Франція               | 99%       |     |      | 1%               | 38,1%                   |
| Бельгія               | 99%       |     | 1%   |                  | 26,7%                   |
| Португалія            | 100%      |     |      |                  | 20,2%                   |
| Польща                |           | 98% | 2%   |                  | 7,4%                    |
| Нідерланди            | 99%       |     | 1%   | 1%               | 6,8%                    |
| Болгарія              | 100%      |     |      |                  | 0,5%                    |
| Німеччина             | 72%       |     | 28%  |                  | 0,1%                    |
| Румунія               | 100%      |     |      |                  | 0,1%                    |
| Сполучене Королівство |           |     |      | 100%             | 0,1%                    |
| Естонія               |           |     | 100% |                  | 0,03%                   |
| Австрія               |           |     | 100% |                  | 0,01%                   |
| Греція                |           |     | 0%   |                  | 0,01%                   |
| Чеська Республіка     |           |     | 100% |                  | 0,01%                   |
| Доля транспорта       | 92%       | 7%  | 0,5% | 0,3%             |                         |