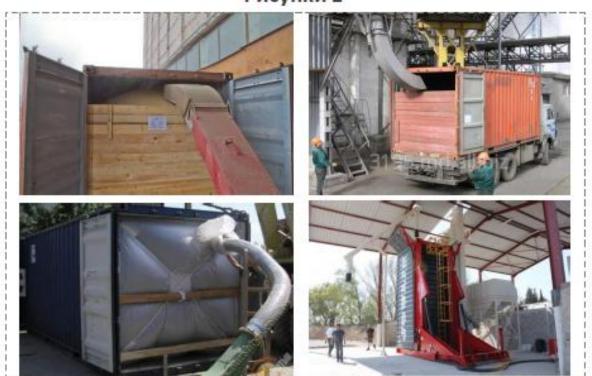

#### Специфика перевозок:

Если перевозка осуществляется в стандартных контейнерах, обязательно необходим т.н. «хлебный щит», либо груз должен быть упакован в Биг-беги(Рисунки 1).

#### Рисунки 1

Source: CFTS-Consulting AGROLOGISTICS IN UKRAINE 49