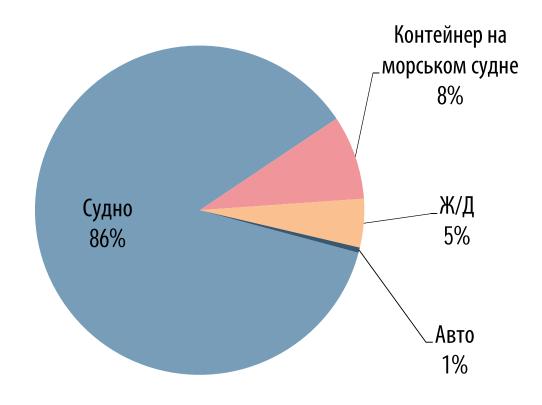

| Германия   | 2 202   |
|                                       | Австрия    | 2 011   |
|                                       | Другие     | 461     |
| Всего                                 |            | 115 107 |
|                                       |            |         |



40% - доля таможенного поста в общем экспорте через границу с Европой

Источник: Госстат Украины
AGROLOGISTICS IN UKRAINE 22



### В ПЕРИОД С 2011Г ПО 2015Г ЭКСПОРТ УКРАИНСКОЙ СОИ В СТРАНЫ ЕС ВЫРОС В 8 РАЗ ДО 120,2 ТЫС.Т

### ЭКСПОРТА СОИ ПО СУШЕ В СТРАНЫ ЕС, ТЫС.Т







#### УСЛОВИЯ ПОСТАВКИ

## СТРУКТУРА ЭКСПОРТА СОИ В ЗАВИСИМОСТИ ОТ УСЛОВИЙ ПОСТАВКИ, ТЫС.Т



Источник: Госстат Украины



# Экспорт рапса



### ОСНОВНОЕ НАПРАВЛЕНИЕ ЭКСПОРТА РАПСА - МОРЕ

### ЭКСПОРТ РАПСА ПО ВИДАМ ТРАНСПОРТА В 2015Г





### В ЕВРОПУ ИДЕТ 3/4 ВСЕГО МОРСКОГО ЭКСПОРТА РАПСА



Источник: Госстат Украины



## ТЕКУЩАЯ СИТУАЦИЯ С ЭКСПОРТОМ СЕМЯН РАПСА В ЕС



| виннипиков | Кировоградская о |      | ВОЛЬНОКА<br>В ЭСТВОТОВ<br>В ЭСТВОТОТОВ<br>В ЭСТВОТОТОВ<br>В ЭСТВОТОТОВ<br>В ЭСТВОТОТОВ<br>В ЭСТВОТОТОВ<br>В ЭСТВОТОТОТОТОТОТОТОТОТОТОТОТОТОТОТОТОТОТО | раине<br>НЕВНИКОВСКОВ | черкасская |
|------------|------------------|------|------------------------------------------------------------------------------------------------------------------------------------------------------------------------------------------------------------------------------------------------------------------------------------------------------------------------------------------------------------------------------------------------------