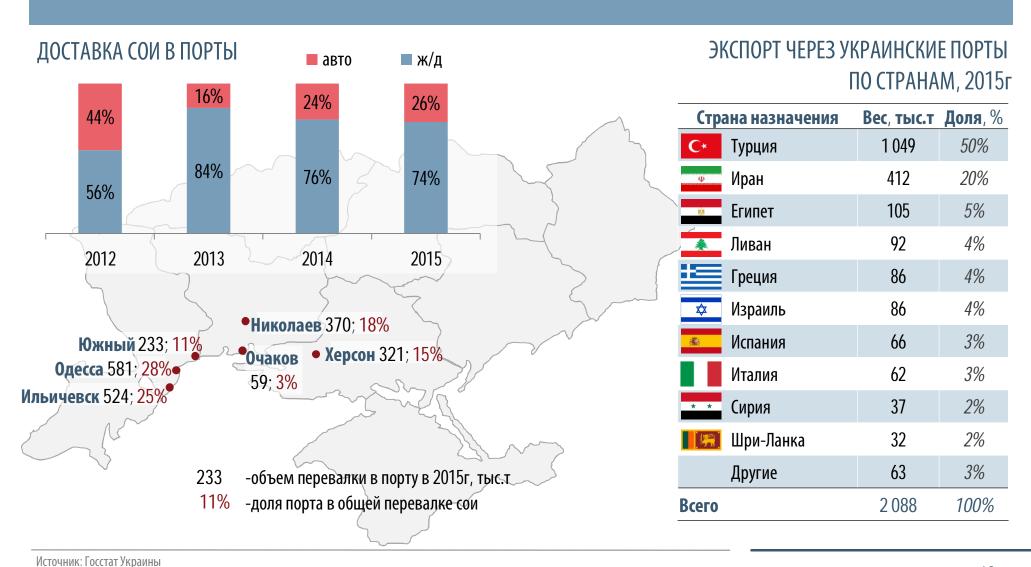

### С 2011Г ПО 2015Г ЭКСПОРТ СОИ ИЗ УКРАИНЫ ВЫРОС В ДВА РАЗА ДО 2,24 МЛН.Т

### СТРУКТУРА ЭКСПОРТА СОИ ПО СПОСОБУ ДОСТАВКИ, ТЫС.Т

### ТУРЦИЯ И ИРАН — ОСНОВНЫЕ НАПРАВЛЕНИЯ МОРСКОГО ЭКСПОРТА СОИ