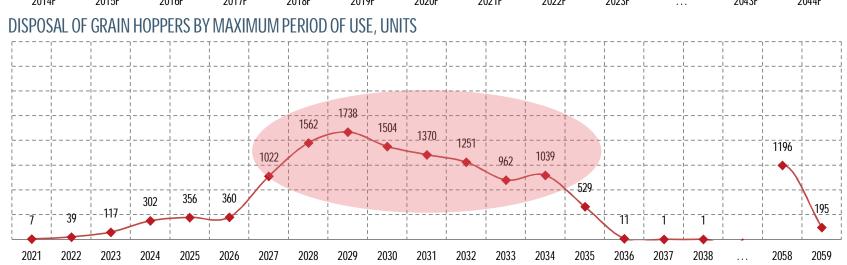

#### UKRZALIZNYTSYA'S INTENTIONS TO EXTEND THE USEFULL LIFE OF GRAIN HOPPERS TO 45 YEARS MAY DELAY FLEET DEFICIT

#### FORECAST DISPOSAL OF GRAIN HOPPERS, UNITS 2565 2203 \_ 2145 \_ -1670-1196 762 653 195 11 2014F 2015F 2016F 2017F 2018F 2019F 2020F 2021F 2022F 2023F 2043F 2044F

Source: CFTS-Consulting calculations