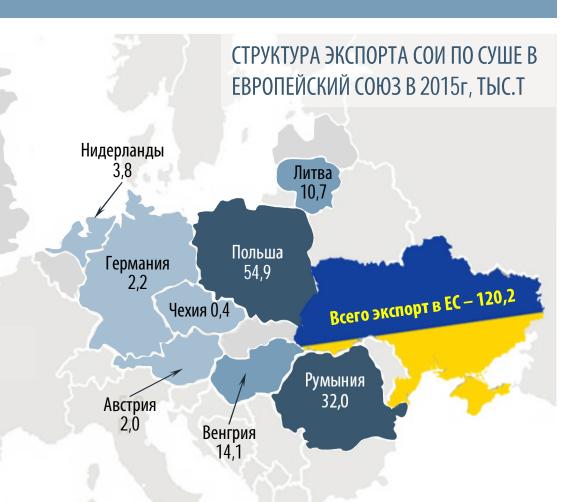

### 75% ЭКСПОРТА СОИ ЧЕРЕЗ ЗАПАДНУЮ ГРАНИЦУ ИДУТ ЧЕРЕЗ В ПОЛЬШУ И РУМЫНИЮ

# СТРУКТУРА ЭКСПОРТА ЧЕРЕЗ ГРАНИЦУ С ЕВРОПОЙ, 2015г

|                                       | Страна     | Вес, т  |
|---------------------------------------|------------|---------|
|                                       | Польша     | 54 912  |
|                                       | Румыния    | 31 991  |
|                                       | Венгрия    | 14 104  |
| i i i i i i i i i i i i i i i i i i i | Молдова    | 5 644   |
|                                       | Нидерланды | 3 780   |
|                                       | Германия   | 2 202   |
|                                       | Австрия    | 2 011   |
|                                       | Другие     | 461     |
| Всего                                 |            | 115 107 |
|                                       |            |         |