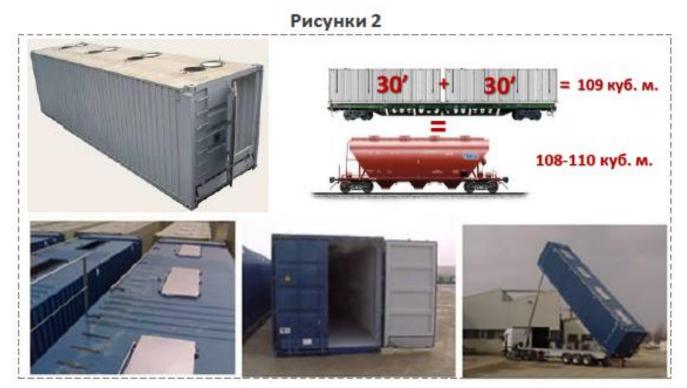

#### Специфика перевозок:

По железнодорожным направлениям возможно использование специализированных контейнеров, имеющих люки для верхней загрузки, Наличие нижней дверцы для удобной выгрузки сыпучих грузов (Рисунки 2).

Source: CFTS-Consulting AGROLOGISTICS IN UKRAINE 50