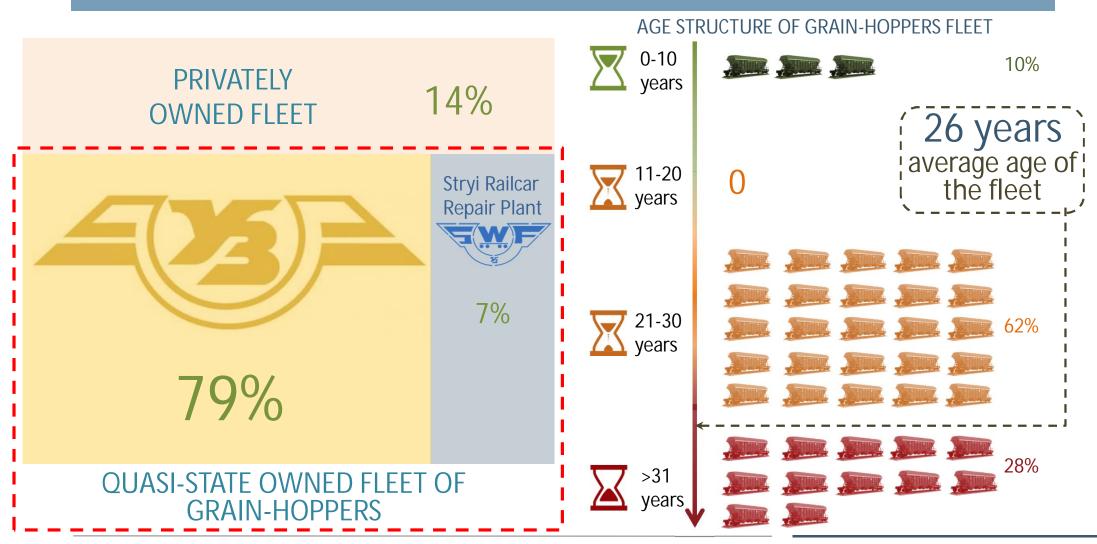

# TOTAL GRAIN-HOPPERS FLEET 13,6 THOUSAND UNITS (MARCH 2015) - GRAIN HOPPERS IN UKRAINE ARE QUITE OUTDATED AND CONCENTRATED WITHIN STATE MONOPOLIST - UKRZALIZNITSA

Source: Centre for Transport Strategies

#### HIGH AGE OF GRAIN HOPPERS PREDETERMINES SIGNIFICANT NON-WORKING FLEET