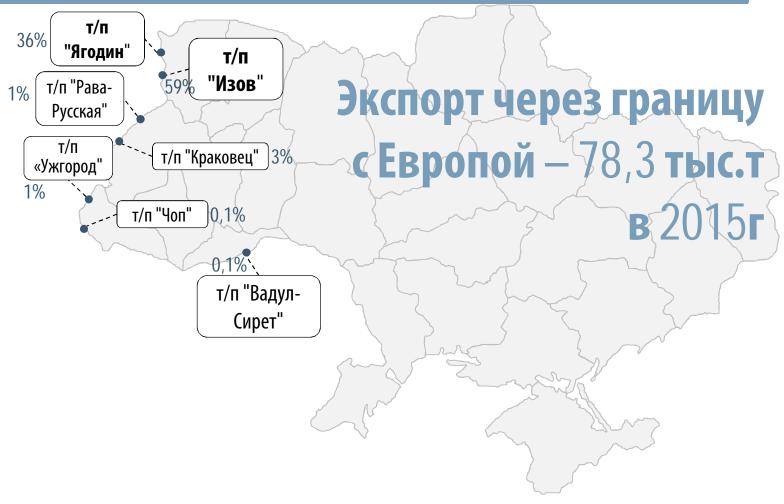

### БОЛЕЕ 90% ЭКСПОРТА РАПСА ЧЕРЕЗ ЗАПАДНУЮ ГРАНИЦУ ИДУТ В ПОЛЬШУ

# СТРУКТУРА ЭКСПОРТА ЧЕРЕЗ ГРАНИЦУ С ЕВРОПОЙ, 2015г

| Страна     | Вес, т |
|------------|--------|
| Польша     | 72 314 |
| Бельгия    | 3 234  |
| Германия   | 1 054  |
| Дания      | 466    |
| Нидерланды | 423    |
| Австрия    | 394    |
| Эстония    | 174    |
| Другие     | 196    |
| Всего      | 78 254 |
|            |        |

59% - доля таможенного поста в общем экспорте через границу с Европой

Источник: Госстат Украины

AGROLOGISTICS IN UKRAINE 31