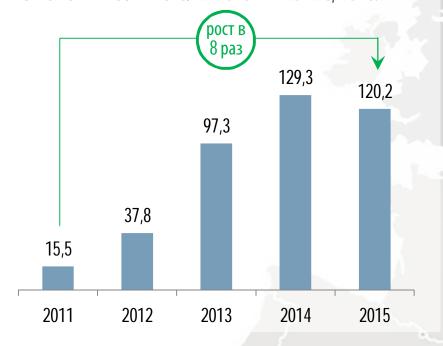

### В ПЕРИОД С 2011Г ПО 2015Г ЭКСПОРТ УКРАИНСКОЙ СОИ В СТРАНЫ ЕС ВЫРОС В 8 РАЗ ДО 120,2 ТЫС.Т