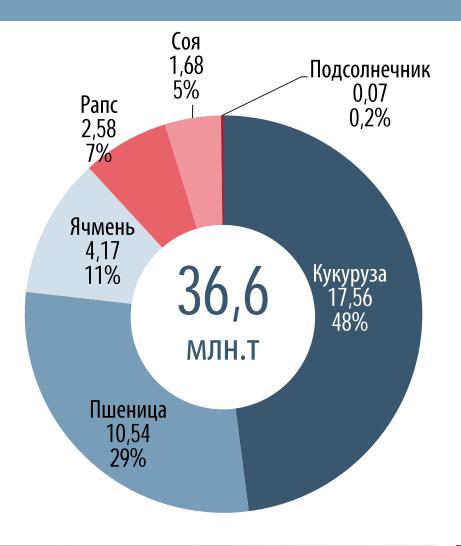

ЦЮЖОК ЕКСПОРТУ СОЇ ТА РАПСУ В ЕС



1 червня 2016 року м. Кам'янець-Подільський



# **ABC**









### **BULK CARRIER FLEET**





## ВАГОН ЗЕРНОВОЗ





## ABT03EPH0B03





## БИГ-БЕГИ







## КОНТЕЙНЕР



Source: CFTS-Consulting

AGROLOGISTICS IN UKRAINE 8



# Вантажна база української агрологістики



#### UKRAINE

the 3rd largest global exporter of maize and barley



• the 1st global producer of sunflower seeds and the 1st exporter of sunflower oil

• 79 mln t - total production of grains in 2014

35 mln t - export of grains and related processed products in 2014

• 36,3% of total **export** from Ukraine or \$9 bn belong to export of agriculture products (8m2015)

90 mln t production

2030 expected

50 mln t export



### СТРУКТУРА ЭКСПОРТА ЗЕРНОВЫХ И МАСЛИЧНЫХ В 2014Г, МЛН.Т





# Схеми агрологістики в Україні



## КЛЮЧЕВОЙ ЛОГИСТИЧЕСКИЙ МАРШРУТ — ДОСТАВКА С ЛИНЕЙНОГО НА ПОРТОВЫЙ ЭЛЕВАТОР



Источник: ЦТС-Консалтинг



### ПРЯМОЙ ЭКСПОРТ ПОМИМО МОРСКОГО ОСУЩЕСТВЛЯЕТСЯ Ж/Д И АВТОТРАНСПОРТОМ





## КЛЮЧЕВОЙ ГРУЗОПОТОК К МОРСКИМ ВОРОТАМ ДОСТАВЛЯЕТСЯ ЖЕЛЕЗНОЙ ДОРОГОЙ





# Экспорт сои



### С 2011Г ПО 2015Г ЭКСПОРТ СОИ ИЗ УКРАИНЫ ВЫРОС В ДВА РАЗА ДО 2,24 МЛН.Т

### СТРУКТУРА ЭКСПОРТА СОИ ПО СПОСОБУ ДОСТАВКИ, ТЫС.Т

#### ■ Суша ■ Море +104% 2 2 3 9 151 1675 1 4 9 2 1 481 185 70 233 1096 53 2088 1 490 1411 1 260 1044 2015 2011 2012 2013 2014

### ЭКСПОРТ ПО ВИДАМ ТРАНСПОРТА, 2015г





### ТУРЦИЯ И ИРАН — ОСНОВНЫЕ НАПРАВЛЕНИЯ МОРСКОГО ЭКСПОРТА СОИ





### ТЕКУЩАЯ СИТУАЦИЯ С ЭКСПОРТОМ СОЕВЫХ БОБОВ В ЕС



Source: Levada Cargo

AGROLOGISTICS IN UKRAINE 19



###