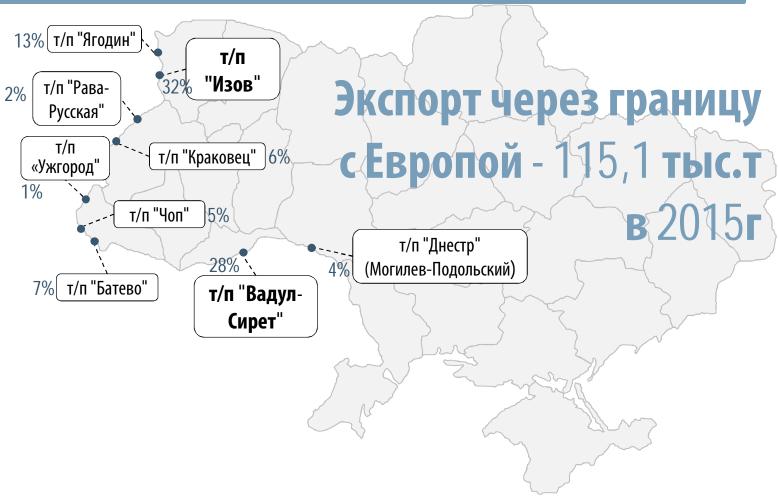

### 75% ЭКСПОРТА СОИ ЧЕРЕЗ ЗАПАДНУЮ ГРАНИЦУ ИДУТ ЧЕРЕЗ В ПОЛЬШУ И РУМЫНИЮ

# СТРУКТУРА ЭКСПОРТА ЧЕРЕЗ ГРАНИЦУ С ЕВРОПОЙ, 2015г

|                                       | Страна     | Вес, т  |
|---------------------------------------|------------|---------|
|                                       | Польша     | 54 912  |
|                                       | Румыния    | 31 991  |
|                                       | Венгрия    | 14 104  |
| i i i i i i i i i i i i i i i i i i i | Молдова    | 5 644   |
|                                       | Нидерланды | 3 780   |
|                                       | Германия   | 2 202   |
|                                       | Австрия    | 2 011   |
|                                       | Другие     | 461     |
| Всего                                 |            | 115 107 |
|                                       |            |         |

40% - доля таможенного поста в общем экспорте через границу с Европой

Источник: Госстат Украины
AGROLOGISTICS IN UKRAINE 22