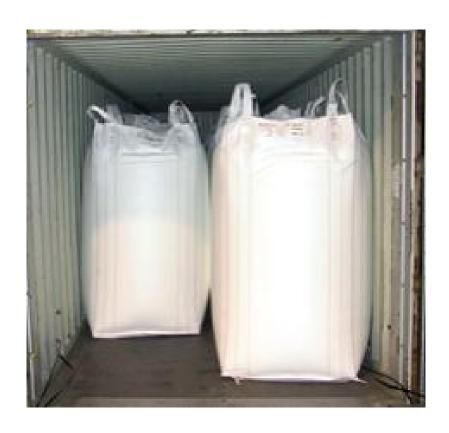

#### Специфика перевозок:

Если перевозка осуществляется в стандартных контейнерах, обязательно необходим т.н. «хлебный щит», либо груз должен быть упакован в Биг-беги(Рисунки 1).

#### Рисунки 1

Source: CFTS-Consulting AGROLOGISTICS IN UKRAINE 49