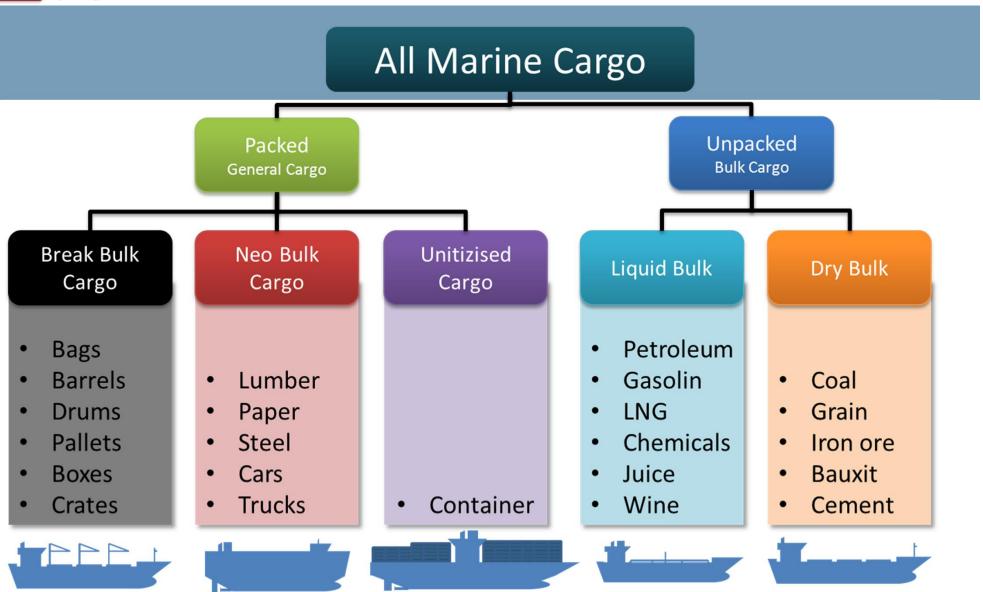

# Контейнерные перевозки

#### ЭКСПОРТ В ЕС (1/2)

Большинство сои и рапса из Украины перевозятся насыпью, морским транспортом, это обусловлено расположением основных стран импортеров – Италия, Испания, Франция, Греция, Португалия.

Стоит отметить что контейнеризация грузов является незначительной и присутствует только на морских направлениях.

#### МОРСКОЙ КОНТЕЙНЕРНЫЙ ЭКСПОРТ

#### ПО МОРСКОМУ НАПРАВЛЕНИЮ ПЕРЕВОЗКА В КОНТЕЙНЕРАХ БУДЕТ ВЫГОДНА ЕСЛИ:

- Потребитель в странах назначения приобретает мелкие партии грузов.
- Использование контейнерных отправок наиболее выгодна мелким производителям сои и рапса.
- Производитель, фермер может не нести затрат на хранение своей продукции на элеваторах и в порту.
- Нет необходимости ожидать накопления объемов груза в порту перед отправкой.
- Более низкая стоимость перевалки, как в порту отправления, так и в порту получения.
- Контейнер может быть загружен непосредственно на территории хозяйства и отправлен непосредственно на склад получателя в единой таре без воздействия на продукцию.