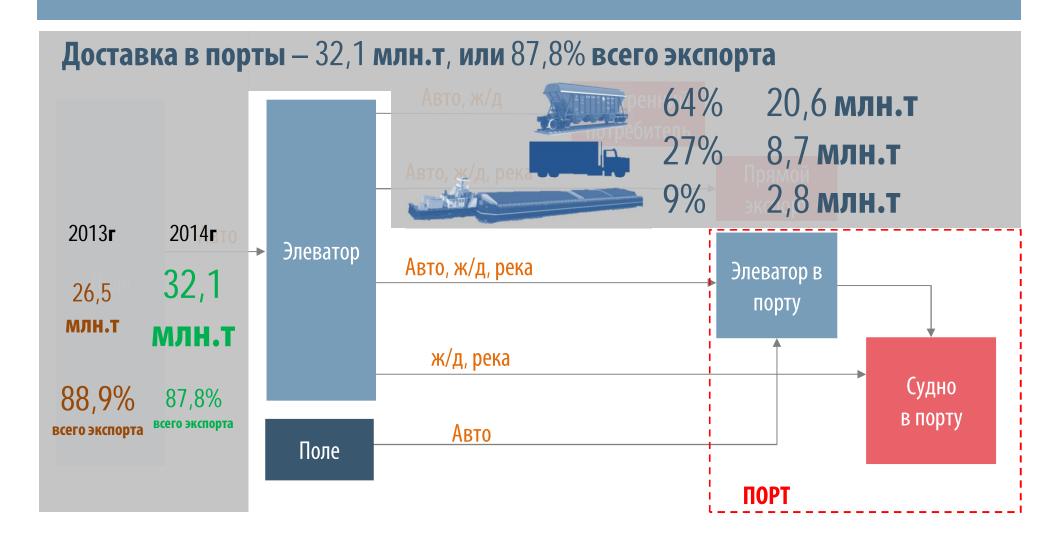

## КЛЮЧЕВОЙ ЛОГИСТИЧЕСКИЙ МАРШРУТ — ДОСТАВКА С ЛИНЕЙНОГО НА ПОРТОВЫЙ ЭЛЕВАТОР

Источник: ЦТС-Консалтинг

### ПРЯМОЙ ЭКСПОРТ ПОМИМО МОРСКОГО ОСУЩЕСТВЛЯЕТСЯ Ж/Д И АВТОТРАНСПОРТОМ

## КЛЮЧЕВОЙ ГРУЗОПОТОК К МОРСКИМ ВОРОТАМ ДОСТАВЛЯЕТСЯ ЖЕЛЕЗНОЙ ДОРОГОЙ