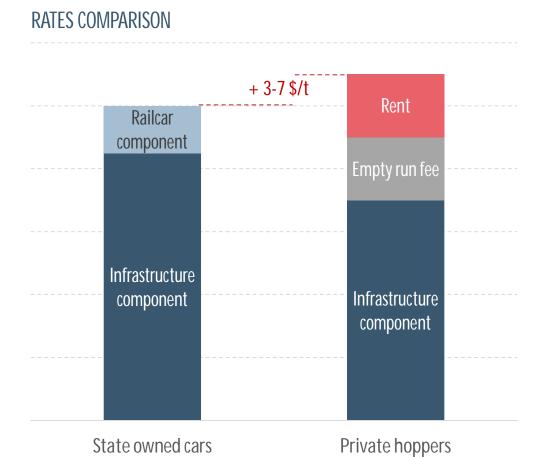

#### THERE ARE NO TARIFF MECHANISMS THAT STIMULATE PRIVATE COMPANIES TO INVEST IN GRAIN HOPPERS FLEET

Source: CFTS-Consulting AGROLOGISTICS IN UKRAINE 39