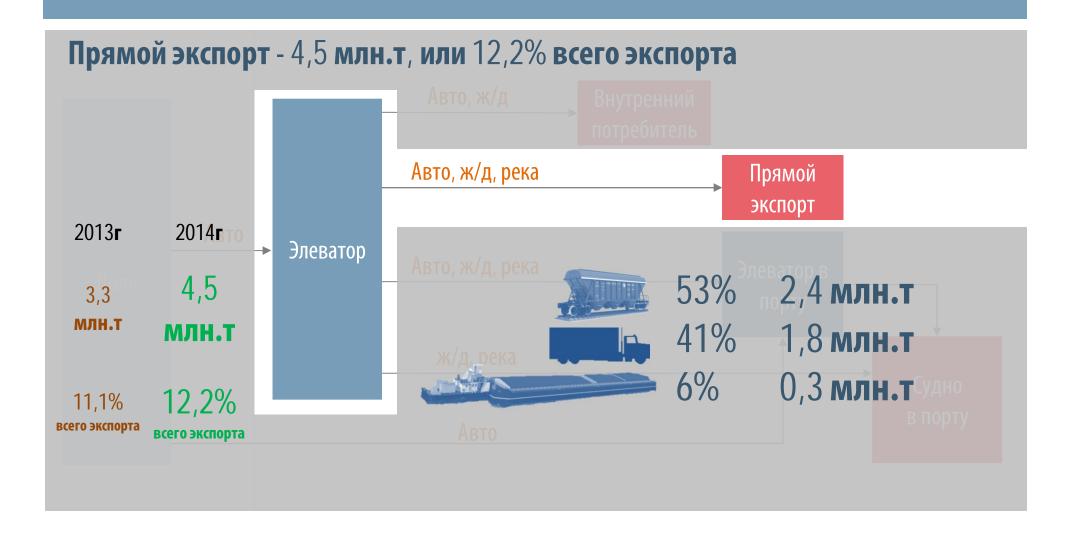

CFTS-Consulting

AGROLOGISTICS IN UKRAINE 8



# Вантажна база української агрологістики



#### UKRAINE

the 3rd largest global exporter of maize and barley



• the 1st global producer of sunflower seeds and the 1st exporter of sunflower oil

• 79 mln t - total production of grains in 2014

35 mln t - export of grains and related processed products in 2014

• 36,3% of total **export** from Ukraine or \$9 bn belong to export of agriculture products (8m2015)

90 mln t production

2030 expected

50 mln t export



### СТРУКТУРА ЭКСПОРТА ЗЕРНОВЫХ И МАСЛИЧНЫХ В 2014Г, МЛН.Т





# Схеми агрологістики в Україні



## КЛЮЧЕВОЙ ЛОГИСТИЧЕСКИЙ МАРШРУТ — ДОСТАВКА С ЛИНЕЙНОГО НА ПОРТОВЫЙ ЭЛЕВАТОР



Источник: ЦТС-Консалтинг



### ПРЯМОЙ ЭКСПОРТ ПОМИМО МОРСКОГО ОСУЩЕСТВЛЯЕТСЯ Ж/Д И АВТОТРАНСПОРТОМ





## КЛЮЧЕВОЙ ГРУЗОПОТОК К МОРСКИМ ВОРОТАМ ДОСТАВЛЯЕТСЯ ЖЕЛЕЗНОЙ ДОРОГОЙ





# Экспорт сои



### С 2011Г ПО 2015Г ЭКСПОРТ СОИ ИЗ УКРАИНЫ ВЫРОС В ДВА РАЗА ДО 2,24 МЛН.Т

### СТРУКТУРА ЭКСПОРТА СОИ ПО СПОСОБУ ДОСТАВКИ, ТЫС.Т

#### ■ Суша ■ Море +104% 2 2 3 9 151 1675 1 4 9 2 1 481 185 70 233 1096 53 2088 1 490 1411 1 260 1044 2015 2011 2012 2013 2014

### ЭКСПОРТ ПО ВИДАМ ТРАНСПОРТА, 2015г





### ТУРЦИЯ И ИРАН — ОСНОВНЫЕ НАПРАВЛЕНИЯ МОРСКОГО ЭКСПОРТА СОИ





### ТЕКУЩАЯ СИТУАЦИЯ С ЭКСПОРТОМ СОЕВЫХ БОБОВ В ЕС



Source: Levada Cargo

AGROLOGISTICS IN UKRAINE 19



### 3/4 СУХОПУТНОГО ЭКСПОРТА СОИ ИДЕТ ЧЕРЕЗ ГРАНИЦУ С ЕВРОПОЙ

76% через границу с Европой

Экспорт по суще 151 тыс.т в 2015г



77%

23%



99,9%



0,1%

24%

через границу с СНГ



### БЕЛАРУСЬ ОБЕСПЕЧИВАЕТ НЕ ТОЛЬКО ПОТРЕ