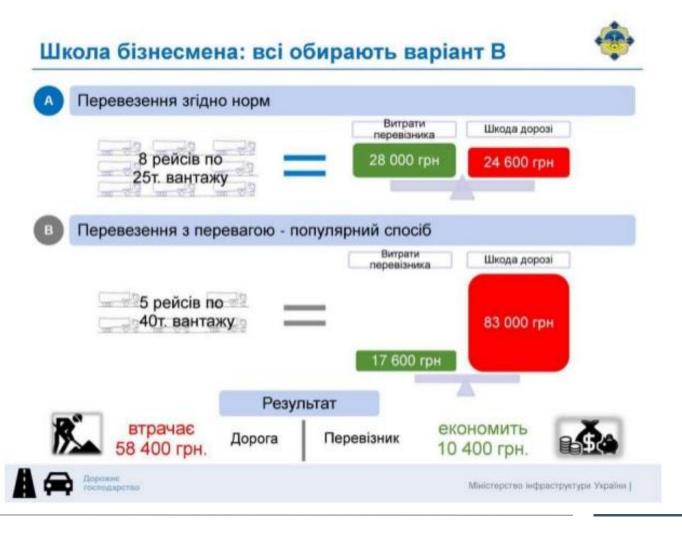

#### Школа бізнесмена: транспортна задачка

#### Дано:

200 т. вантажу, вантажні авто, та дорога, що витримує навантаження 11,5 т. на вісь

#### Знайти:

скільки рейсів потрібно здійснити, щоб перевезти вантаж на відстань у 100 км, за умови, що дорога належить бізнесмену і він збираєтся передати її у спадок дітям ;-)

Дорожне господарство

Міністерство інфраструктури України [

#### ПРОБЛЕМА ПЕРЕВАНТАЖЕННЯ (2/3)

### ПРОБЛЕМА ПЕРЕВАНТАЖЕННЯ (3/3)