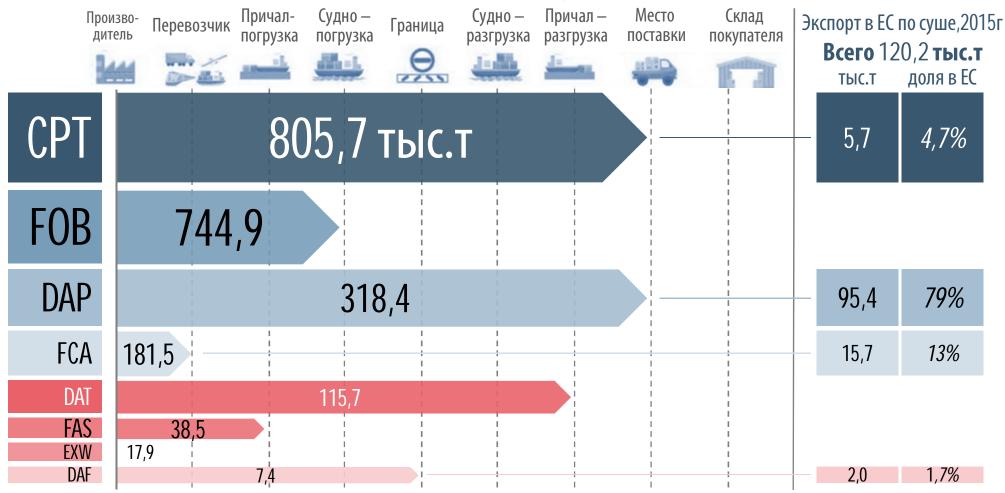

#### УСЛОВИЯ ПОСТАВКИ

## СТРУКТУРА ЭКСПОРТА СОИ В ЗАВИСИМОСТИ ОТ УСЛОВИЙ ПОСТАВКИ, ТЫС.Т

Источник: Госстат Украины