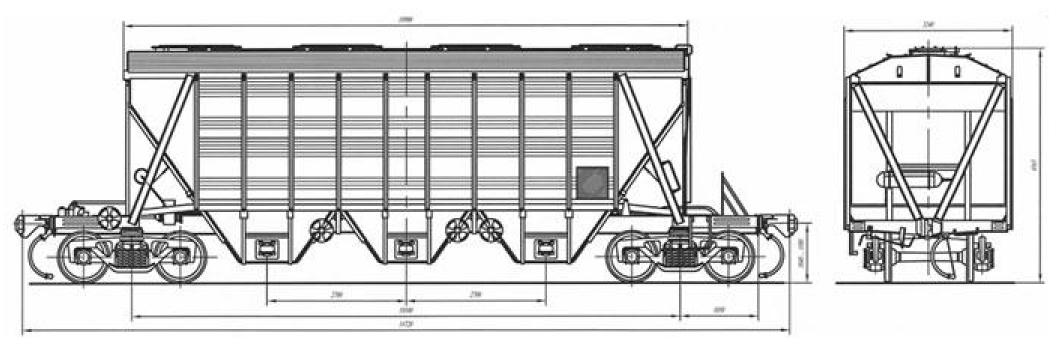

### **GRAIN-HOPPER**

4-осный крытый вагон-хоппер для зерна, модель 19-752-01: для

грузоперевозки зерна и других пищевых, сыпучих грузов насыпью.

Грузоподъемность, тонн: 70.

Масса тары вагона, тонн: 21,3 / 23.

Объем кузова, м3: 94.