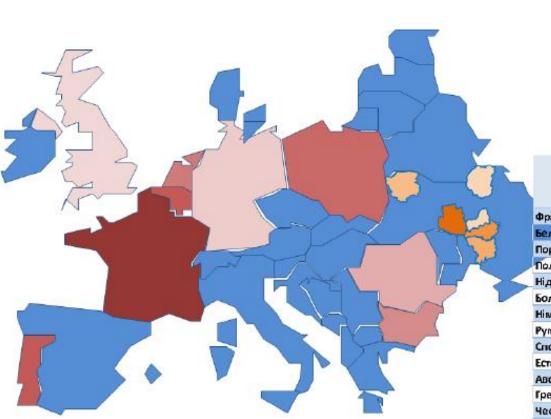

### ТЕКУЩАЯ СИТУАЦИЯ С ЭКСПОРТОМ СОЕВЫХ БОБОВ В ЕС

Source: Levada Cargo

AGROLOGISTICS IN UKRAINE 19

## ТЕКУЩАЯ СИТУАЦИЯ С ЭКСПОРТОМ СЕМЯН РАПСА В ЕС

| виннипиков | Кировоградская о |      | ВОЛЬНОКА<br>В ЭСТВОТОВ<br>В ЭСТВОТОТОВ<br>В ЭСТВОТОТОВ<br>В ЭСТВОТОТОВ<br>В ЭСТВОТОТОВ<br>В ЭСТВОТОТОВ<br>В ЭСТВОТОТОТОТОТОТОТОТОТОТОТОТОТОТОТОТОТОТО | раине<br>НЕВНИКОВСКОВ | черкасская |
|------------|------------------|------|-----------------------------------------------------------------------------------------------------------------------------------------------------------------------------------------------------------------------------------------------------------------------------------------------------------------------------------------------------------------------------------------------------------------------------------------------------------------------------------------------------------------------------------------------------------------------------------------------------------------------------------------------------------------------------------------------------------------------------------------------------------------------------------------------------------------------------------------------------------------------------------------------------------------------------------------------------------------------------------------------------------------------------------------------------------------------------------------------------------------------------------------------------------------------------------------------------------------------------------------------------------------------------------------------------------------------------------------------------------------------------------------------------------------------------------------------------------------------------------------------------------------------------------------------------------------------------------------------------------------------------------------------------------------------------------------------------------------------------------------------------------------------------------------------------------------------------------------------------------------------------------------------------------------------------------------------------------------------------------------------------------------------------------------------------------------------------------------------------------------------------------------------------------------------------------------------------------------------------------------|-----------------------|------------|
| 60,1%      | 21,1%            | 8,1% | 4,7%                                                                                                                                                                                                                                                                                                                                                                                                                                                                                                                                                                                                                                                                                                                                                                                                                                                                                                                                                                                                                                                                                                                                                                                                                                                                                                                                                                                                                                                                                                                                                                                                                                                                                                                                                                                                                                                                                                                                                                                                                                                                                                                                                                                                                                    | 4,4%                  | 1,7%       |