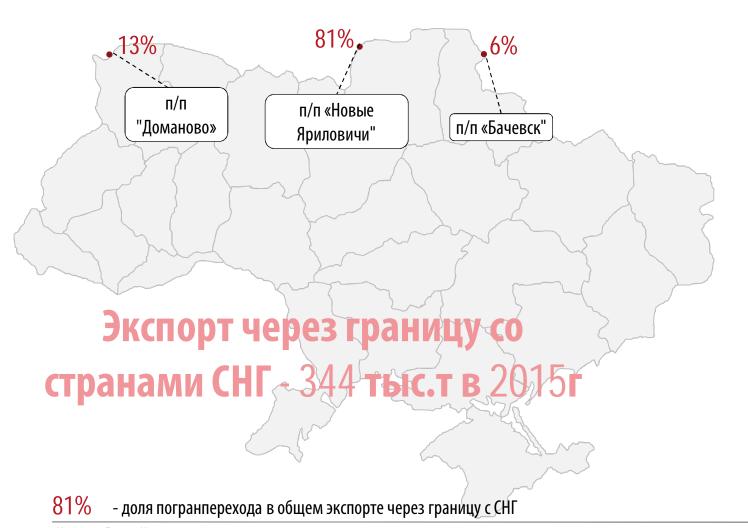

### ЧЕРЕЗ БЕЛАРУСЬ ИДЕТ ИСКЛЮЧИТЕЛЬНО ТРАНЗИТ РАПСА

### СТРУКТУРА ЭКСПОРТА ЧЕРЕЗ ГРАНИЦУ СО СТРАНАМИ СНГ, 2015г

| Страна  | Вес, т |
|---------|--------|
| Эстония | 344    |
| Всего   | 344    |

Источник: Госстат Украины