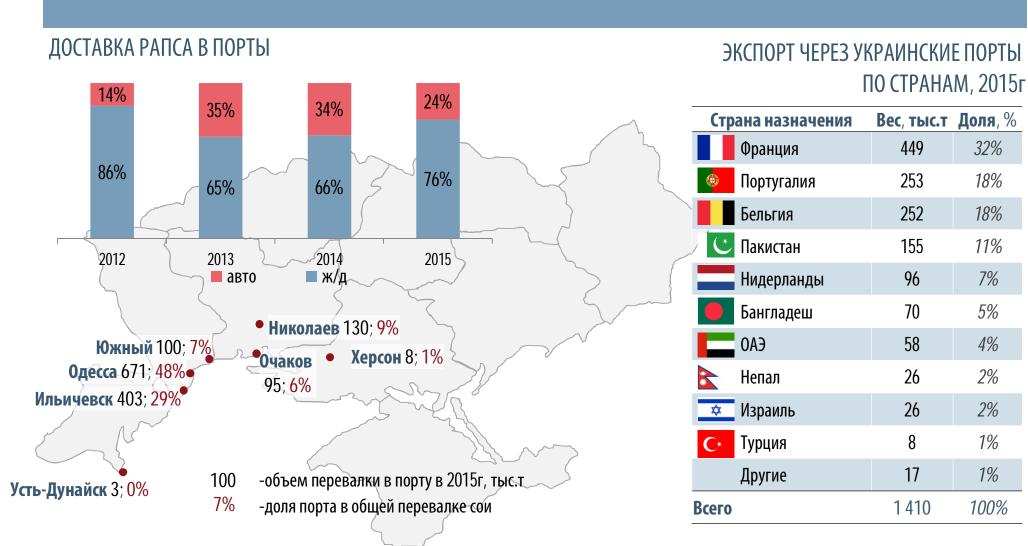

### ОСНОВНОЕ НАПРАВЛЕНИЕ ЭКСПОРТА РАПСА - МОРЕ

### ЭКСПОРТ РАПСА ПО ВИДАМ ТРАНСПОРТА В 2015Г

### В ЕВРОПУ ИДЕТ 3/4 ВСЕГО МОРСКОГО ЭКСПОРТА РАПСА

Источник: Госстат Украины

## ТЕКУЩАЯ СИТУАЦИЯ С ЭКСПОРТОМ СЕМЯН РАПСА В ЕС

| виннипиков | Кировоградская о |      | ВОЛЬНОКА<br>В ЭСТВОТОВ<br>В ЭСТВОТОТОВ<br>В ЭСТВОТОТОВ<br>В ЭСТВОТОТОВ<br>В ЭСТВОТОТОВ<br>В ЭСТВОТОТОВ<br>В ЭСТВОТОТОТОТОТОТОТОТОТОТОТОТОТОТОТОТОТОТО | раине<br>НЕВНИКОВСКОВ | черкасская |
|------------|------------------|------|-----------------------------------------------------------------------------------------------------------------------------------------------------------------------------------------------------------------------------------------------------------------------------------------------------------------------------------------------------------------------------------------------------------------------------------------------------------------------------------------------------------------------------------------------------------------------------------------------------------------------------------------------------------------------------------------------------------------------------------------------------------------------------------------------------------------------------------------------------------------------------------------------------------------------------------------------------------------------------------------------------------------------------------------------------------------------------------------------------------------------------------------------------------------------------------------------------------------------------------------------------------------------------------------------------------------------------------------------------------------------------------------------------------------------------------------------------------------------------------------------------------------------------------------------------------------------------------------------------------------------------------------------------------------------------------------------------------------------------------------------------------------------------------------------------------------------------------------------------------------------------------------------------------------------------------------------------------------------------------------------------------------------------------------------------------------------------------------------------------------------------------------------------------------------------------------------------------------------------------------|-----------------------|------------|
| 60,1%      | 21,1%            | 8,1% | 4,7%                                                                                                                                                                                                                                                                                                                                                                                                                                                                                                                                                                                                                                                                                                                                                                                                                                                                                                                                                                                                                                                                                                                                                                                                                                                                                                                                                                                                                                                                                                                                                                                                                                                                                                                                                                                                                                                                                                                                                                                                                                                                                                                                                                                                                                    | 4,4%                  | 1,7%       |

1,3 млн. т.

| 4                     | Транспорт |     |      | Доля             |                         |
|-----------------------|-----------|-----|------|------------------|-------------------------|
| Страна назначения     | Mope      | жд  | ABTO | Контейнер (море) | Украинского<br>экспорта |
| Франція               | 99%       |     |      | 1%               | 38,1%                   |
| Бельгія               | 99%       |     | 1%   |                  | 26,7%                   |
| Португалія            | 100%      |     |      |                  | 20,2%                   |
| Польща                |           | 98% | 2%   |                  | 7,4%                    |
| Нідерланди            | 99%       |     | 1%   | 1%               | 6,8%                    |
| Болгарія              | 100%      |     |      |                  | 0,5%                    |
| Німеччина             | 72%       |     | 28%  |                  | 0,1%                    |
| Румунія               | 100%      |     |      |                  | 0,1%                    |
| Сполучене Королівство |           |     |      | 100%             | 0,1%                    |
| Естонія               |           |     | 100% |                  | 0,03%                   |
| Австрія               |           |     | 100% |                  | 0,01%                   |
| Греція                |           |     | 0%   |                  | 0,01%                   |
| Чеська Республіка     |           |     | 100% |                  | 0,01%                   |
| Доля транспорта       | 92%       | 7%  | 0,5% | 0,3%             |                         |