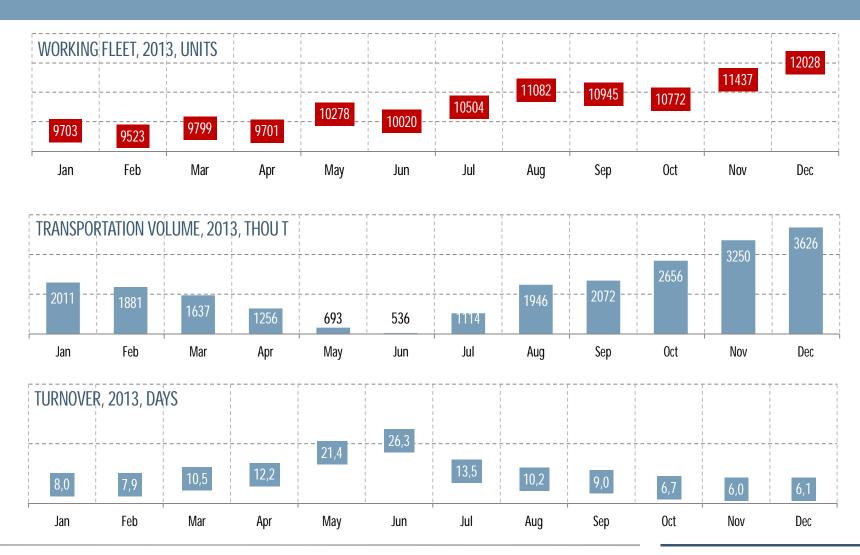

### GRAIN HOPPERS PERFORMANCE MAXIMUMS WERE ACHIEVED ON THE BACKGROUND OF RECORD HARVEST EXPORT

Source: CFTS-Consulting calculations

AGROLOGISTICS IN UKRAINE 36