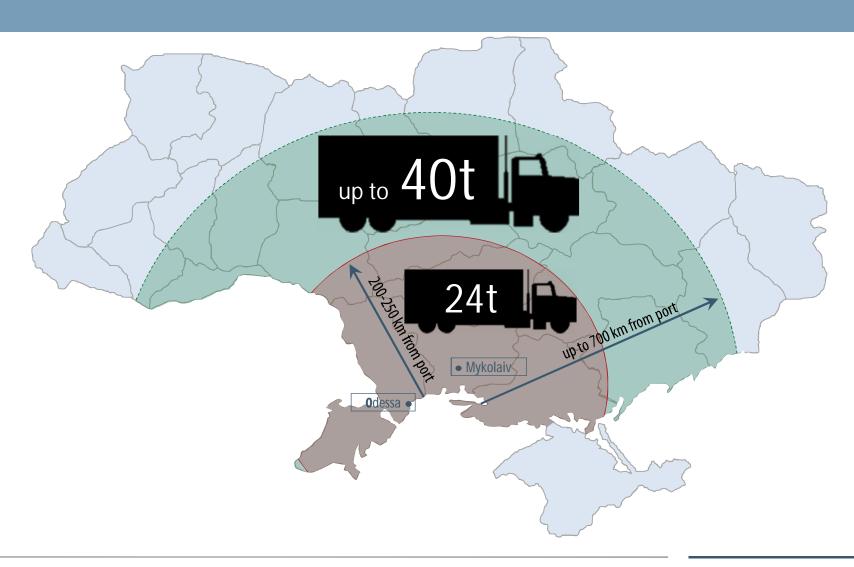

#### EXCEEDING AXLE LOADS IN GRAIN TRUCKING SIGNIFICANTLY EXPAND THE COMPETITIVE POTENTIAL OF TRUCKS

Source: CFTS-Consulting calculations AGROLOGISTICS IN UKRAINE 52

#### ПРОБЛЕМА ПЕРЕВАНТАЖЕННЯ (1/3)

#### Школа бізнесмена: транспортна задачка

#### Дано:

200 т. вантажу, вантажні авто, та дорога, що витримує навантаження 11,5 т. на вісь

#### Знайти:

скільки рейсів потрібно здійснити, щоб перевезти вантаж на відстань у 100 км, за умови, що дорога належить бізнесмену і він збираєтся передати її у спадок дітям ;-)

Дорожне господарство

Міністерство інфраструктури України [