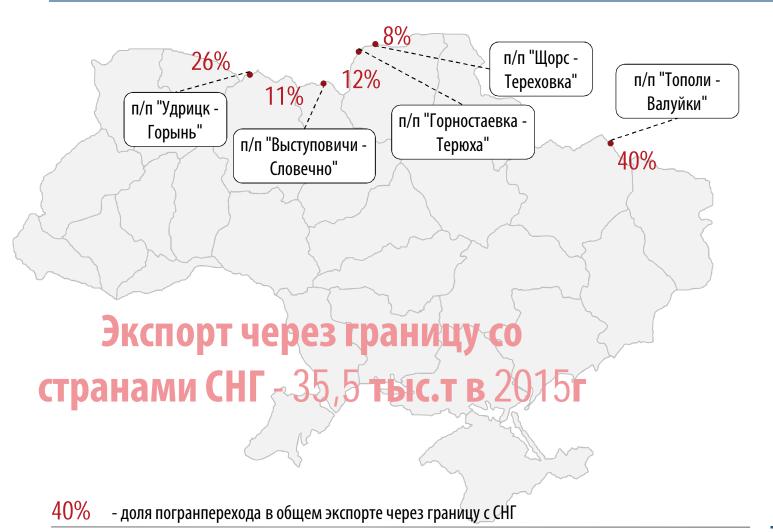

### 3/4 СУХОПУТНОГО ЭКСПОРТА СОИ ИДЕТ ЧЕРЕЗ ГРАНИЦУ С ЕВРОПОЙ

76% через границу с Европой

Экспорт по суще 151 тыс.т в 2015г

77%

23%

99,9%

0,1%

24%

через границу с СНГ

### СТРУКТУРА ЭКСПОРТА ЧЕРЕЗ ГРАНИЦУ СО СТРАНАМИ СНГ, 2015г

|                | Страна       | Вес, т |
|----------------|--------------|--------|
| C•             | Азербайджан  | 12 384 |
|                | Литва        | 10 742 |
|                | Беларусь     | 10 443 |
| <b>(</b> .:::: | Узбекистан   | 1 021  |
| G. 50          | Туркменистан | 662    |
| @              | Афганистан   | 203    |
|                | Казахстан    | 60     |
| Всего          |              | 35 515 |